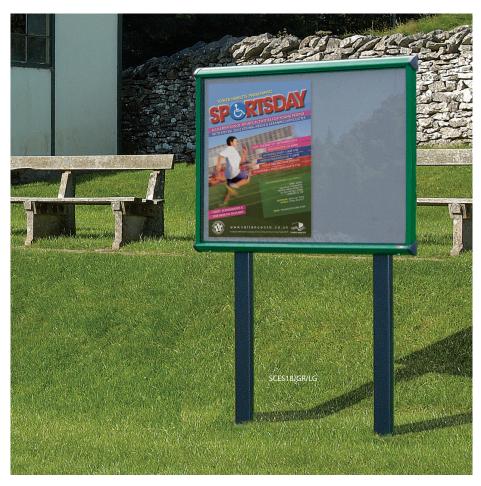

## Shield® Exterior Showcases with sunken posts

Post mounted weatherproof showcase for securing into concrete

A Shield® exterior showcase with the addition of a powder coated steel backing plate for additional weatherproofing. Galvanised and powder coated heavy duty steel posts to take single or double sided showcases. Two posts for concreting into the ground. Finished height of the unit is 2 metres. Available in 4 size options, supplied as a single showcase with a pair of posts. An extra showcase is available to create a double sided unit.

## Frame colours

H 1050mm Size W 752mm Takes 9 x A4

Dig holes and

concrete to depth of 500mm

Size H 1050mm W 1012mm Takes 12 x A4

Size H 1050mm 1182mm Takes 15 x A4

Size H 1050mm W 1397mm 18 x A4 Takes