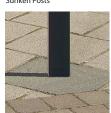

## Frame colours

H 1050mm Size W 752mm Takes 9 x A4

Dig holes and

concrete to depth of 500mm

Size H 1050mm W 1012mm Takes 12 x A4

Size H 1050mm 1182mm Takes 15 x A4

Size H 1050mm W 1397mm 18 x A4 Takes