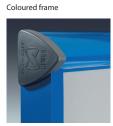

## Frame colours

H 1050mm Size W 752mm Takes 9 x A4

Dig holes and

concrete to depth of 500mm

Size H 1050mm W 1012mm Takes 12 x A4

Size H 1050mm 1182mm Takes 15 x A4

Size H 1050mm W 1397mm 18 x A4 Takes