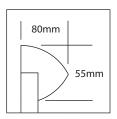

## Frame colours

H 1050mm Size W 752mm Takes 9 x A4

Dig holes and

concrete to depth of 500mm

Size H 1050mm W 1012mm Takes 12 x A4

Size H 1050mm 1182mm Takes 15 x A4

Size H 1050mm W 1397mm 18 x A4 Takes